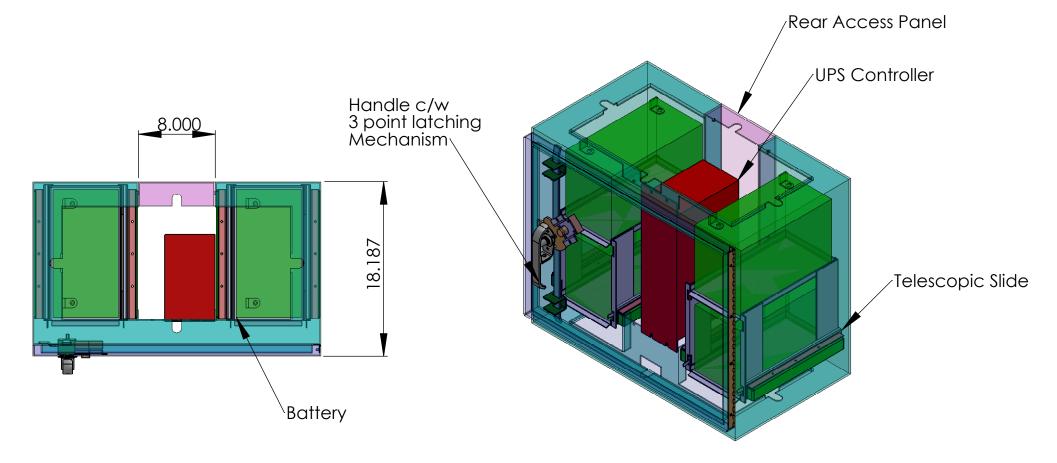

## Notes:

- 1) UPS Pedestal is designed to add UPS to an existing NEMA Type M cabinet installation.
- 2) UPS Controller is an Alpha Novus FXM 1100
- 3) Batteries are standard Alpha-Cell 180 GXL. Heater pads are under batteries ensure operation in cold weather. Protective caps are placed over the battery terminals.
- 4) Battery shelves are mounted on slide rails for easy access to the batteries.
- 5) Lock is keyed for standard traffic controller cabinets.
- 6) Locating batteries in the pedestal results in lower infrastructure costs for installation.
- 7) The clearance between the battery tray to the base is 3 inches
- 8) All Dimensions are shown in inches.